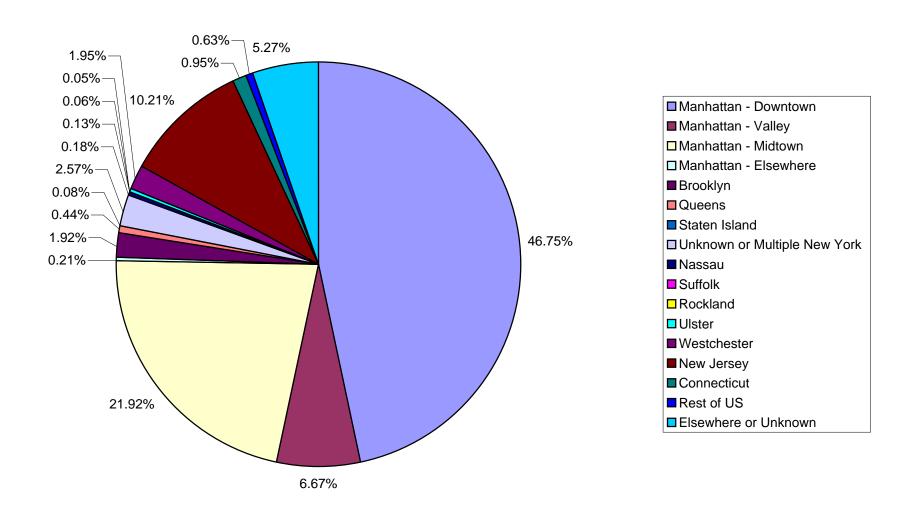

Post 9/11, of the 823 firms that left Lower Manhattan and resettled in 881 locations, over 192 moved to Midtown, 96 to Manhattan's Valley, and 21 to elsewhere in Manhattan, for a total of 309 Manhattan destinations above Lower Manhattan. The other boroughs saw some migration, particularly Long Island City in Queens (58 firms) and Downtown Brooklyn (34 firms). In total post 9/11, New York City retained some 811 of the 1,203 displaced firms with 81 percent of their employment (92,100 jobs). These firms occupied 30.5 million square feet of space equal to 86 percent of the destroyed and damaged floor area (Table 8).

New Jersey, primarily Jersey City, also proved a popular choice (103 firms), followed by Long Island (25 firms), Connecticut (11 firms), and Westchester (11 firms, Map 2). Of the remaining companies, 31 full or partial relocations were reported to sites elsewhere in the U.S., while 200 establishments could not be traced. The relocation plans of these firms affect 7 percent of the directly displaced employment (Table 8).

Note: 311 establishments had 11 additional destinations in Lower Manhattan for which post 9/11 employment and floorspace is shown.

Table 8. Relocations since 9/11 by Square Footage and Employment

|                              |                     | Pre 9          | /11        | Post 9/11      |            |  |
|------------------------------|---------------------|----------------|------------|----------------|------------|--|
| Location                     | No. of Destinations | Square Footage | Employment | Square Footage | Employment |  |
| Manhattan - Downtown         | 322                 | 19,152,133     | 57,054     | 18,722,700     | 53,469     |  |
| Manhattan - Valley           | 96                  | 2,406,702      | 8,301      | 2,372,488      | 7,633      |  |
| Manhattan - Midtown          | 192                 | 7,565,992      | 27,702     | 7,609,219      | 25,072     |  |
| Manhattan - Upper East Side  | 13                  | 46,550         | 167        | 48,754         | 174        |  |
| Manhattan - Upper West Side  | 6                   | 10,017         | 35         | 10,017         | 35         |  |
| Manhattan - Elsewhere        | 2                   | 9,355          | 33         | 8,935          | 32         |  |
| Brooklyn                     | 34                  | 394,384        | 1,335      | 680,417        | 2,199      |  |
| Queens                       | 58                  | 115,891        | 407        | 168,504        | 508        |  |
| Staten Island                | 16                  | 23,314         | 84         | 28,314         | 89         |  |
| Unknown or Multiple New York | 72                  | 802,817        | 2,977      | 800,727        | 2,935      |  |
| Nassau                       | 14                  | 38,571         | 135        | 56,493         | 202        |  |
| Rockland                     | 3                   | 24,390         | 87         | 17,807         | 64         |  |
| Suffolk                      | 11                  | 41,756         | 149        | 41,756         | 149        |  |
| Ulster                       | 1                   | 23,024         | 82         | 16,020         | 57         |  |
| Westchester                  | 11                  | 1,047,413      | 2,590      | 795,169        | 2,233      |  |
| New Jersey                   | 103                 | 1,090,333      | 4,680      | 3,271,775      | 11,679     |  |
| Connecticut                  | 11                  | 58,816         | 222        | 313,101        | 1,087      |  |
| Outside of Region US         |                     |                |            |                |            |  |
| Alabama                      | 2                   | 6,500          | 34         | 6,500          | 34         |  |
| Atlanta                      | 1                   | 31,773         | 113        | 22,108         | 79         |  |
| California                   | 4                   | 42,932         | 154        | 39,581         | 141        |  |
| Chicago                      | 2                   | 4,490          | 16         | 4,490          | 16         |  |
| Colorado                     | 1                   | 18,061         | 65         | 18,061         | 65         |  |
| Florida                      | 4                   | 8,827          | 32         | 10,382         | 33         |  |
| Georgia                      | 1                   | 4,480          | 16         | 4,480          | 16         |  |
| Illinois                     | 2                   | 7,260          | 19         | 5,320          | 19         |  |
| Massachusetts                | 4                   | 15,582         | 55         | 21,201         | 76         |  |
| Midwest                      | 1                   | 9,000          | 32         | 9,000          | 32         |  |
| Nebraska                     | 1                   | 342            | 1          | 342            | 1          |  |
| North Carolina               | 1                   | 1,000          | 4          | 1,000          | 4          |  |
| Pennsylvania                 | 1                   | 750            | 3          | 800            | 3          |  |

Table 8 Continued. Relocations since 9/11 by Square Footage and Employment

|                              |                     | Pre 9          | /11        | Post 9/11      |            |  |
|------------------------------|---------------------|----------------|------------|----------------|------------|--|
| Location                     | No. of Destinations | Square Footage | Employment | Square Footage | Employment |  |
| Tennesee                     | 1                   | 1,437          | 5          | 1,437          | 5          |  |
| Texas                        | 1                   | 6,247          | 22         | 10,158         | 36         |  |
| Virginia                     | 3                   | 25,508         | 91         | 105,438        | 146        |  |
| Washington DC                | 1                   | 5,000          | 18         | 5,000          |            |  |
| England                      | 1                   | 0              | 0          | 81,250         | 60         |  |
| Korea                        | 1                   | 1,171          | 4          | 1,171          | 4          |  |
| Elsewhere                    | 5                   | 71,416         | 222        | 44,033         | 106        |  |
| Unknown                      | 200                 | 2,249,979      | 7,178      | 1,644,985      | 5,858      |  |
| Summary                      |                     |                |            |                |            |  |
| Manhattan - Downtown         | 322                 | 19,152,133     | 57,054     | 18,722,700     | 53,469     |  |
| Manhattan - Valley           | 96                  | 2,406,702      | 8,301      | 2,372,488      | 7,633      |  |
| Manhattan - Midtown          | 192                 | 7,565,992      | 27,702     | 7,609,219      | 25,072     |  |
| Manhattan - Elsewhere        | 21                  | 65,923         | 236        | 67,706         | 241        |  |
| Brooklyn                     | 34                  | 394,384        | 1,335      | 680,417        | 2,199      |  |
| Queens                       | 58                  | 115,891        | 407        | 168,504        | 508        |  |
| Staten Island                | 16                  | 23,314         | 84         | 28,314         | 89         |  |
| Unknown or Multiple New York | 72                  | 802,817        | 2,977      | 800,727        | 2,935      |  |
| Total New York City          | 811                 | 30,527,155     | 98,095     | 30,450,074     | 92,146     |  |
| Nassau                       | 14                  | 38,571         | 135        | 56,493         | 202        |  |
| Suffolk                      | 11                  | 41,756         | 149        | 41,756         | 149        |  |
| Long Island                  | 25                  | 80,327         | 284        | 98,249         | 351        |  |
| Rockland                     | 3                   | 24,390         | 87         | 17,807         | 64         |  |
| Ulster                       | 1                   | 23,024         | 82         | 16,020         | 57         |  |
| Westchester                  | 11                  | 1,047,413      | 2,590      | 795,169        | 2,233      |  |
| Mid Hudson                   | 15                  | 1,094,827      | 2,759      | 828,996        | 2,354      |  |
| Total New York State         | 851                 | 31,702,309     | 101,138    | 31,377,320     | 94,851     |  |
| New Jersey                   | 103                 | 1,090,333      | 4,680      | 3,271,775      | 11,679     |  |
| Connecticut                  | 11                  | 58,816         | 222        | 313,101        | 1,087      |  |
| Rest of US                   | 31                  | 189,190        | 681        | 265,298        | 724        |  |
| Elsewhere or Unknown.        | 207                 | 2,322,566      | 7,404      | 1,771,439      | 6,028      |  |
| Total                        | 1,203               |                |            |                | ,          |  |