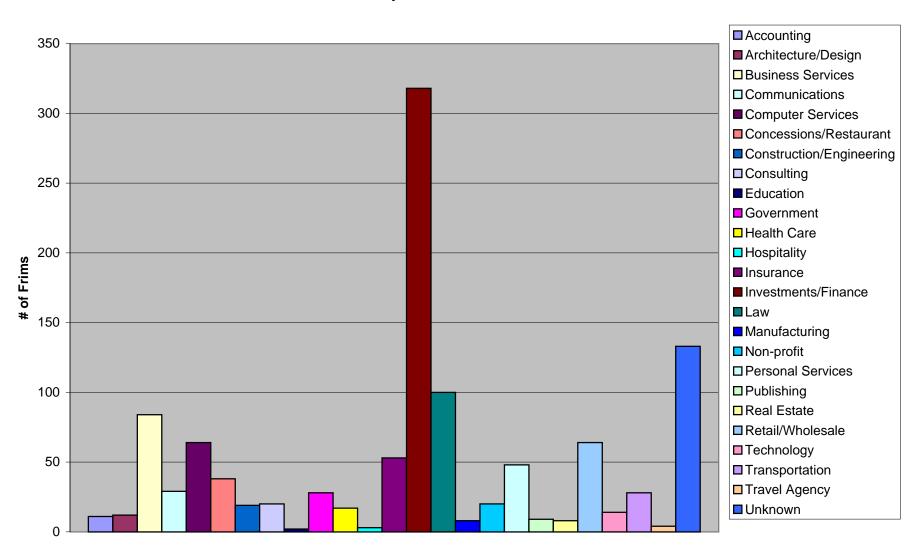

#### Overview

The buildings destroyed and damaged by the attacks of September 11<sup>th</sup> accounted for over 35 million square feet of commercial space and 114,100 jobs in Lower Manhattan. While over 14 million square feet, housing nearly 48,100 jobs, were destroyed, the remaining 21 million square feet was damaged, accounting for some 66,000 jobs (Table 2 and Chart 2). 1,134 firms were immediately displaced from the destroyed and damaged space and their relocation decisions resulted in an estimated 1,203 destinations, with several large firms split among three or four sites. Of the 1,134 firms located in the affected buildings, 28% were engaged in the financial services industry, 9% in law, and 7% in business services. Twenty additional industries numbered among the represented establishments, accounting for between 0.3% and 5.6% of total, while almost 12% of the firms located within the WTC, the WFC, and surrounding buildings cannot be classified by industry or SIC (Standard Industry Classification)/NAICS (North American Industry Classification System) code<sup>2</sup> (Tables 3-4 and Chart 1).

Tables 3 and 4 show the number of firms represented in the affected buildings by industry and SIC/NAICS code, with the largest, both in terms of square footage and employment, found in the financial, government, insurance, law, communications, and business services sectors.

Source: Urbanomics, based on multiple sources

identified in 1.2

Table 3. Total Square Footage and Employment in Damaged and Destroyed Buildings by Industry, prior to 9/11

|                          |                       | % of Total     |                |            |
|--------------------------|-----------------------|----------------|----------------|------------|
| Industry                 | No. of Establishments | Establishments | Square Footage | Employment |
| Accounting               | 11                    | 0.97%          | 40,239         | 143        |
| Architecture/Design      | 12                    | 1.06%          | 95,755         | 319        |
| Business Services        | 84                    | 7.41%          | 1,186,037      | 4,141      |
| Communications           | 29                    | 2.56%          | 1,631,526      | 3,211      |
| Computer Services        | 64                    | 5.64%          | 868,993        | 3,258      |
| Concessions/Restaurant   | 38                    | 3.35%          | 296,709        | 1,218      |
| Construction/Engineering | 19                    | 1.68%          | 190,826        | 745        |
| Consulting               | 20                    | 1.76%          | 622,884        | 1,314      |
| Education                | 2                     | 0.18%          | 400,583        | 295        |
| Government               | 28                    | 2.47%          | 3,204,760      | 10,983     |
| Health Care              | 17                    | 1.50%          | 45,201         | 162        |
| Hospitality              | 3                     | 0.26%          | 935,945        | 2,096      |
| Insurance                | 53                    | 4.67%          | 2,803,920      | 10,095     |
| Investments/Finance      | 318                   | 28.04%         | 18,886,932     | 63,290     |
| Law                      | 100                   | 8.82%          | 1,641,055      | 4,516      |
| Manufacturing            | 8                     | 0.71%          | 25,249         | 92         |
| Non-profit               | 20                    | 1.76%          | 343,385        | 1,267      |
| Personal Services        | 48                    | 4.23%          | 262,839        | 694        |
| Publishing               | 9                     | 0.79%          | 417,249        | 673        |
| Real Estate              | 8                     | 0.71%          | 37,493         | 118        |
| Retail/Wholesale         | 64                    | 5.64%          | 467,240        | 2,146      |
| Technology               | 14                    | 1.23%          | 73,565         | 279        |
| Transportation           | 28                    |                |                | 750        |
| Travel Agency            | 4                     | 0.35%          | 14,134         | 50         |
| Unknown                  | 133                   | 11.73%         | 627,729        | 2,267      |
| Total                    | 1,134                 | 100.00%        | 35,363,214     | 114,124    |

Chart 1. Establishments Represented in Destroyed and Damaged Buildings, prior to 9/11

Chart 2. Total Square Footage and Employment in Destroyed and Damaged Building, prior to 9/11

Chart 3. Net Employment Losses from Lower Manhattan due to Destroyed and Damaged Buildings, Post 9/11