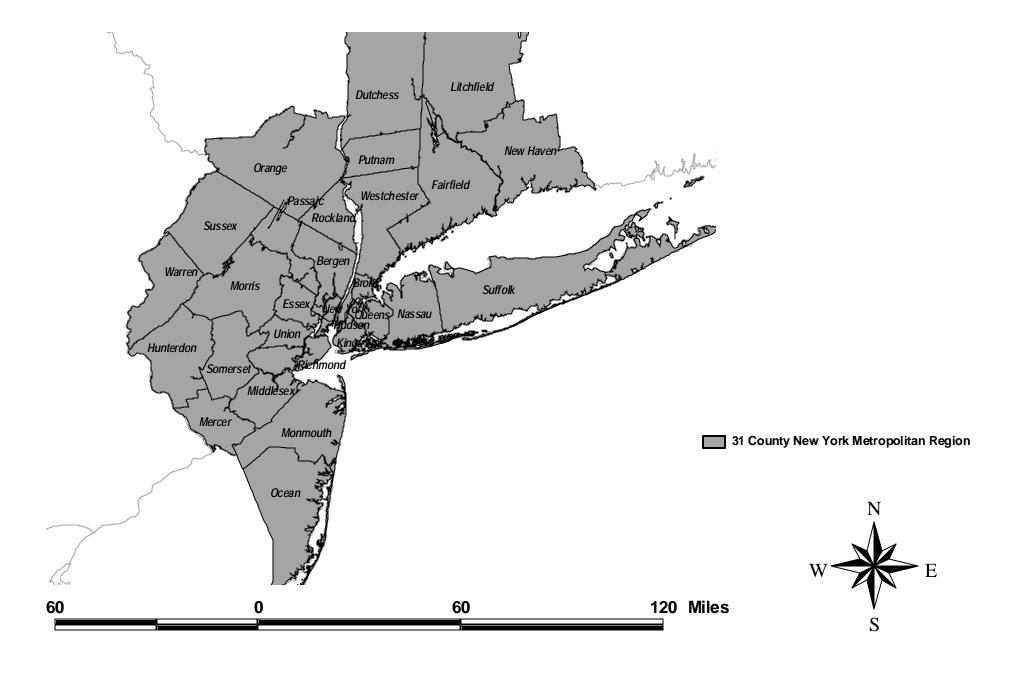

### Map 2. Thirty-One County Region

Map 3. Real Estate Neighborhood Divisions

Table 2. The Inventory of Destroyed and Damaged Buildings: Square Footage and Employment by Building

| Buildings: Square Foota | Square Footage    | Employment    |
|-------------------------|-------------------|---------------|
| Destroyed Buildings:    | Joquai o i ootaye | pio yillollit |
| WTC 1                   | 4,761,416         | 19,175        |
| WTC 2                   | 4,761,416         |               |
| WTC 3                   | 584,600           |               |
| WTC 4                   | 576,000           |               |
| WTC 5                   | 783,520           |               |
| WTC 6                   | 537,693           | 1             |
| WTC 7                   | 2,000,000         |               |
| Total Destroyed         | 14,004,645        |               |
| Total Destroyed         | 14,004,043        | 40,019        |
| Damaged Buildings:      |                   |               |
| WFC 1                   | 1,461,365         | 5,322         |
| WFC 2                   | 2,591,244         |               |
| WFC 3                   | 2,300,000         |               |
| WFC 4                   | 2,083,555         |               |
| Winter Garden           | 95,466            |               |
| 101 Barclay Street      | 1,226,000         |               |
| 111 Broadway            | 418,000           | n             |
| 115 Broadway            | 399,000           | n             |
| 140 Broadway            | 1,200,000         | •             |
| 130 Cedar Street        | 135,000           | 1             |
| 90 Church Street        | 950,000           |               |
| 99 Church Street        | 336,000           |               |
| 100 Church Street       | 1,032,539         |               |
| 22 Cortlandt Street     | 668,110           |               |
| 24-26 Cortlandt Street  | 380,052           |               |
| 106 Liberty Street      | 18,000            | 64            |
| 110 Liberty Street      | 6,000             | 1             |
| 114 Liberty Street      | 69,000            | 246           |
| 1 Liberty Plaza         | 2,124,447         | 6,072         |
| 130 Liberty Plaza       | 1,415,086         | 5,051         |
| 75 Park Place           | 547,165           |               |
| 90 West Street          | 350,000           | 1,220         |
| 140 West Street         | 1,171,540         | 1,741         |
| 30 West Broadway        | 381,000           |               |
| Total Damaged           | 21,358,569        | 66,045        |
|                         |                   |               |
| Total Damaged and       |                   |               |
| Destroyed               | 35,363,214        | 114,124       |