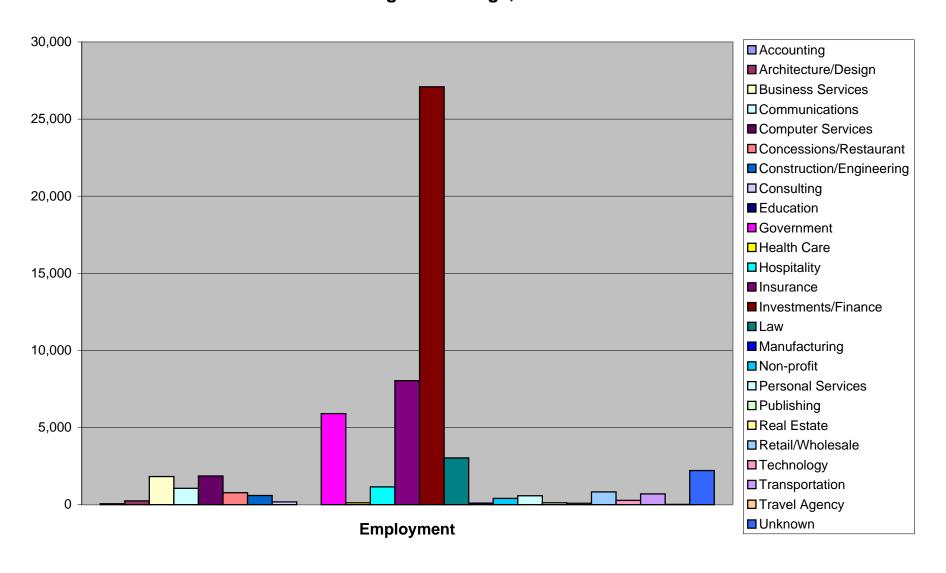

#### Overview

The buildings destroyed and damaged by the attacks of September 11<sup>th</sup> accounted for over 35 million square feet of commercial space and 114,100 jobs in Lower Manhattan. While over 14 million square feet, housing nearly 48,100 jobs, were destroyed, the remaining 21 million square feet was damaged, accounting for some 66,000 jobs (Table 2 and Chart 2). 1,134 firms were immediately displaced from the destroyed and damaged space and their relocation decisions resulted in an estimated 1,203 destinations, with several large firms split among three or four sites. Of the 1,134 firms located in the affected buildings, 28% were engaged in the financial services industry, 9% in law, and 7% in business services. Twenty additional industries numbered among the represented establishments, accounting for between 0.3% and 5.6% of total, while almost 12% of the firms located within the WTC, the WFC, and surrounding buildings cannot be classified by industry or SIC (Standard Industry Classification)/NAICS (North American Industry Classification System) code<sup>2</sup> (Tables 3-4 and Chart 1).

Source: Urbanomics, based on multiple sources

identified in 1.2

Table 3. Total Square Footage and Employment in Damaged and Destroyed Buildings by Industry, prior to 9/11

|                          |                       | % of Total     |                |            |
|--------------------------|-----------------------|----------------|----------------|------------|
| Industry                 | No. of Establishments | Establishments | Square Footage | Employment |
| Accounting               | 11                    | 0.97%          | 40,239         | 143        |
| Architecture/Design      | 12                    | 1.06%          | 95,755         | 319        |
| Business Services        | 84                    | 7.41%          | 1,186,037      | 4,141      |
| Communications           | 29                    | 2.56%          | 1,631,526      | 3,211      |
| Computer Services        | 64                    | 5.64%          | 868,993        | 3,258      |
| Concessions/Restaurant   | 38                    | 3.35%          | 296,709        | 1,218      |
| Construction/Engineering | 19                    | 1.68%          | 190,826        | 745        |
| Consulting               | 20                    | 1.76%          | 622,884        | 1,314      |
| Education                | 2                     | 0.18%          | 400,583        | 295        |
| Government               | 28                    | 2.47%          | 3,204,760      | 10,983     |
| Health Care              | 17                    | 1.50%          | 45,201         | 162        |
| Hospitality              | 3                     | 0.26%          | 935,945        | 2,096      |
| Insurance                | 53                    | 4.67%          | 2,803,920      | 10,095     |
| Investments/Finance      | 318                   | 28.04%         | 18,886,932     | 63,290     |
| Law                      | 100                   | 8.82%          | 1,641,055      | 4,516      |
| Manufacturing            | 8                     | 0.71%          | 25,249         | 92         |
| Non-profit               | 20                    | 1.76%          | 343,385        | 1,267      |
| Personal Services        | 48                    | 4.23%          | 262,839        | 694        |
| Publishing               | 9                     | 0.79%          | 417,249        | 673        |
| Real Estate              | 8                     | 0.71%          | 37,493         | 118        |
| Retail/Wholesale         | 64                    | 5.64%          | 467,240        | 2,146      |
| Technology               | 14                    | 1.23%          | 73,565         | 279        |
| Transportation           | 28                    |                |                | 750        |
| Travel Agency            | 4                     | 0.35%          | 14,134         | 50         |
| Unknown                  | 133                   | 11.73%         | 627,729        | 2,267      |
| Total                    | 1,134                 | 100.00%        | 35,363,214     | 114,124    |

Chart 1. Establishments Represented in Destroyed and Damaged Buildings, prior to 9/11

Chart 2. Total Square Footage and Employment in Destroyed and Damaged Building, prior to 9/11

Chart 3. Net Employment Losses from Lower Manhattan due to Destroyed and Damaged Buildings, Post 9/11