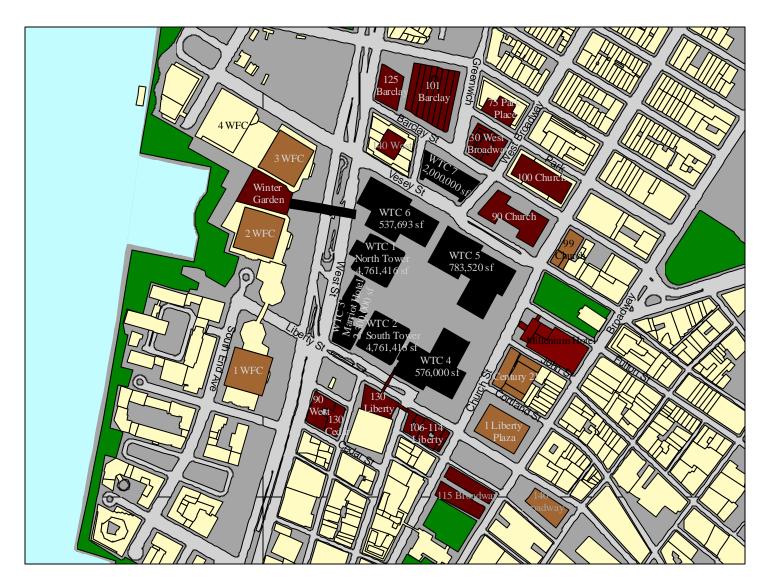

Map 1. Buildings Damaged and Destroyed as a Result of 9/11

#### 1.1 INTRODUCTION

The destruction of more than 14 million square feet of office and other commercial floor space at the World Trade Center (WTC) and the immediate loss of 114,100 jobs from the destroyed and damaged buildings of the WTC, the World Financial Center (WFC) and the rest of the frozen zone (Map 1), have significantly altered the distribution of employment, occupied floor space, and work trip destinations in New York City and the Region. According to the New York State Department of Labor (NYS DOL), the City's unemployment levels have surged to nearly 8% in response to the direct 9/11 losses, the subsequent loss of business, and recession-related effects. Since September 2001, total payroll employment in New York City has declined by 49,700 jobs, or 1.4%, from 3,681,700 to 3,632,000, in June 2002. In total, 57,100 jobs left Lower Manhattan, though most of these remained in New York City (Table 5).

### Map 2. Thirty-One County Region

Map 3. Real Estate Neighborhood Divisions

Table 2. The Inventory of Destroyed and Damaged Buildings: Square Footage and Employment by Building

| Buildings: Square Foota | Square Footage    | Employment    |
|-------------------------|-------------------|---------------|
| Destroyed Buildings:    | Joquai o i ootaye | pio yillollit |
| WTC 1                   | 4,761,416         | 19,175        |
| WTC 2                   | 4,761,416         |               |
| WTC 3                   | 584,600           |               |
| WTC 4                   | 576,000           |               |
| WTC 5                   | 783,520           |               |
| WTC 6                   | 537,693           | 1             |
| WTC 7                   | 2,000,000         |               |
| Total Destroyed         | 14,004,645        |               |
| Total Destroyed         | 14,004,043        | 40,019        |
| Damaged Buildings:      |                   |               |
| WFC 1                   | 1,461,365         | 5,322         |
| WFC 2                   | 2,591,244         |               |
| WFC 3                   | 2,300,000         |               |
| WFC 4                   | 2,083,555         |               |
| Winter Garden           | 95,466            |               |
| 101 Barclay Street      | 1,226,000         |               |
| 111 Broadway            | 418,000           | n             |
| 115 Broadway            | 399,000           | n             |
| 140 Broadway            | 1,200,000         | •             |
| 130 Cedar Street        | 135,000           | 1             |
| 90 Church Street        | 950,000           |               |
| 99 Church Street        | 336,000           |               |
| 100 Church Street       | 1,032,539         |               |
| 22 Cortlandt Street     | 668,110           |               |
| 24-26 Cortlandt Street  | 380,052           |               |
| 106 Liberty Street      | 18,000            | 64            |
| 110 Liberty Street      | 6,000             | 1             |
| 114 Liberty Street      | 69,000            | 246           |
| 1 Liberty Plaza         | 2,124,447         | 6,072         |
| 130 Liberty Plaza       | 1,415,086         | 5,051         |
| 75 Park Place           | 547,165           |               |
| 90 West Street          | 350,000           | 1,220         |
| 140 West Street         | 1,171,540         | 1,741         |
| 30 West Broadway        | 381,000           |               |
| Total Damaged           | 21,358,569        | 66,045        |
|                         |                   |               |
| Total Damaged and       |                   |               |
| Destroyed               | 35,363,214        | 114,124       |