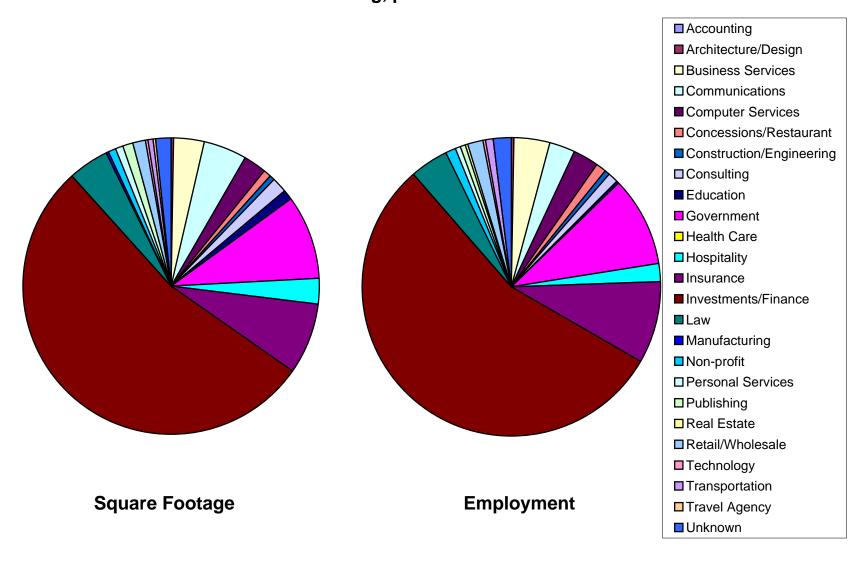

#### Overview

The buildings destroyed and damaged by the attacks of September 11<sup>th</sup> accounted for over 35 million square feet of commercial space and 114,100 jobs in Lower Manhattan. While over 14 million square feet, housing nearly 48,100 jobs, were destroyed, the remaining 21 million square feet was damaged, accounting for some 66,000 jobs (Table 2 and Chart 2). 1,134 firms were immediately displaced from the destroyed and damaged space and their relocation decisions resulted in an estimated 1,203 destinations, with several large firms split among three or four sites. Of the 1,134 firms located in the affected buildings, 28% were engaged in the financial services industry, 9% in law, and 7% in business services. Twenty additional industries numbered among the represented establishments, accounting for between 0.3% and 5.6% of total, while almost 12% of the firms located within the WTC, the WFC, and surrounding buildings cannot be classified by industry or SIC (Standard Industry Classification)/NAICS (North American Industry Classification System) code<sup>2</sup> (Tables 3-4 and Chart 1).

Tables 3 and 4 show the number of firms represented in the affected buildings by industry and SIC/NAICS code, with the largest, both in terms of square footage and employment, found in the financial, government, insurance, law, communications, and business services sectors.

Source: Urbanomics, based on multiple sources

identified in 1.2

Table 3. Total Square Footage and Employment in Damaged and Destroyed Buildings by Industry, prior to 9/11

|                          |                       | % of Total     |                |            |
|--------------------------|-----------------------|----------------|----------------|------------|
| Industry                 | No. of Establishments | Establishments | Square Footage | Employment |
| Accounting               | 11                    | 0.97%          | 40,239         | 143        |
| Architecture/Design      | 12                    | 1.06%          | 95,755         | 319        |
| Business Services        | 84                    | 7.41%          | 1,186,037      | 4,141      |
| Communications           | 29                    | 2.56%          | 1,631,526      | 3,211      |
| Computer Services        | 64                    | 5.64%          | 868,993        | 3,258      |
| Concessions/Restaurant   | 38                    | 3.35%          | 296,709        | 1,218      |
| Construction/Engineering | 19                    | 1.68%          | 190,826        | 745        |
| Consulting               | 20                    | 1.76%          | 622,884        | 1,314      |
| Education                | 2                     | 0.18%          | 400,583        | 295        |
| Government               | 28                    | 2.47%          | 3,204,760      | 10,983     |
| Health Care              | 17                    | 1.50%          | 45,201         | 162        |
| Hospitality              | 3                     | 0.26%          | 935,945        | 2,096      |
| Insurance                | 53                    | 4.67%          | 2,803,920      | 10,095     |
| Investments/Finance      | 318                   | 28.04%         | 18,886,932     | 63,290     |
| Law                      | 100                   | 8.82%          | 1,641,055      | 4,516      |
| Manufacturing            | 8                     | 0.71%          | 25,249         | 92         |
| Non-profit               | 20                    | 1.76%          | 343,385        | 1,267      |
| Personal Services        | 48                    | 4.23%          | 262,839        | 694        |
| Publishing               | 9                     | 0.79%          | 417,249        | 673        |
| Real Estate              | 8                     | 0.71%          | 37,493         | 118        |
| Retail/Wholesale         | 64                    | 5.64%          | 467,240        | 2,146      |
| Technology               | 14                    | 1.23%          | 73,565         | 279        |
| Transportation           | 28                    |                |                | 750        |
| Travel Agency            | 4                     | 0.35%          | 14,134         | 50         |
| Unknown                  | 133                   | 11.73%         | 627,729        | 2,267      |
| Total                    | 1,134                 | 100.00%        | 35,363,214     | 114,124    |

Chart 1. Establishments Represented in Destroyed and Damaged Buildings, prior to 9/11

Chart 2. Total Square Footage and Employment in Destroyed and Damaged Building, prior to 9/11

Chart 3. Net Employment Losses from Lower Manhattan due to Destroyed and Damaged Buildings, Post 9/11